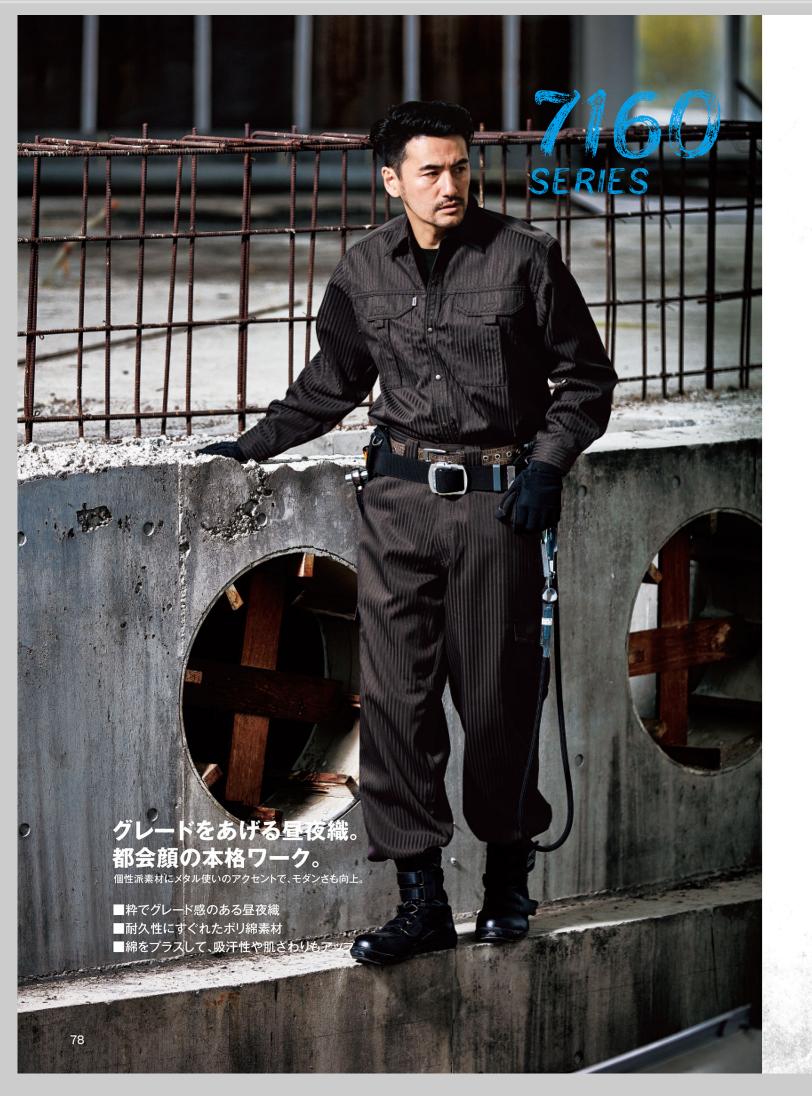

http://www.toraichi.com/









サイズ M L LL 3L 4L 5L 胸廻り 106 110 114 118 124 130 肩 巾 46 48 50 52 54 56 柚 丈 60 62 64 66 68 68 着 丈 55 57 59 61 63 63

- ●スタンドカラー仕様●マチ付胸ポケット ●左袖ベン差し付●袖ロアジャスター ●裾脇アジャスター

## **CARGO PANTS**

14 濃コン



バックスタイル

## 7160-125

長袖シャツ

## ¥10,044 本体価格 ¥9,300)

■サイズ/M~5L ※3L以上は割高になります サイズ M L LL 3L 4L 5L 胸廻り 116 120 124 128 132 136 肩 巾 46.5 48.5 50.5 52.5 54.5 56.5 袖 丈 57 59 61 63 65 65 着 丈 79 81 83 85 87 87

●マジックテープ付雨ブタ胸ポケット ●左袖ペン差し付●袖ロアジャスター

## 7160-219

カーゴパンツ

¥10,044(本体価格¥9,300)

■サイズ/M~5L ※3L以上は割高になります ウエスト M(75) L(80) LL(85) 3L(90) 4L(100) 5L(110) フタリホ 35.1 36.9 38.7 40.5 44.1 47.7 股 下 85

●マジックテープ付バックボケット●マジックテープ付サイドボケット

www.toraichi.com 79

1up