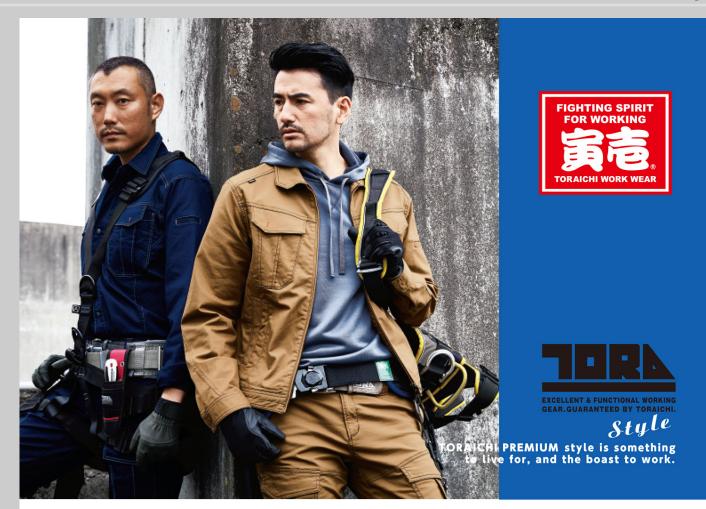

http://www.toraichi.com/









サイズ M L LL 3L 4L 5L 胸廻り 106 110 114 118 124 130 肩 巾 46 48 50 52 54 56 柚 丈 60 62 64 66 68 68 着 丈 55 57 59 61 63 63

- ●スタンドカラー仕様●マチ付胸ポケット ●左袖ベン差し付●袖ロアジャスター ●裾脇アジャスター

## **CARGO PANTS**

14 濃コン



バックスタイル

## 7160-125

長袖シャツ

## ¥10,044 本体価格 ¥9,300)

■サイズ/M~5L ※3L以上は割高になります サイズ M L LL 3L 4L 5L 胸廻り 116 120 124 128 132 136 肩 巾 46.5 48.5 50.5 52.5 54.5 56.5 袖 丈 57 59 61 63 65 65 着 丈 79 81 83 85 87 87

●マジックテープ付雨ブタ胸ポケット ●左袖ペン差し付●袖ロアジャスター

## 7160-219

カーゴパンツ

¥10,044(本体価格¥9,300)

■サイズ/M~5L ※3L以上は割高になります ウエスト M(75) L(80) LL(85) 3L(90) 4L(100) 5L(110) フタリホ 35.1 36.9 38.7 40.5 44.1 47.7 股 下 85

●マジックテープ付バックボケット●マジックテープ付サイドボケット

www.toraichi.com 79

1up