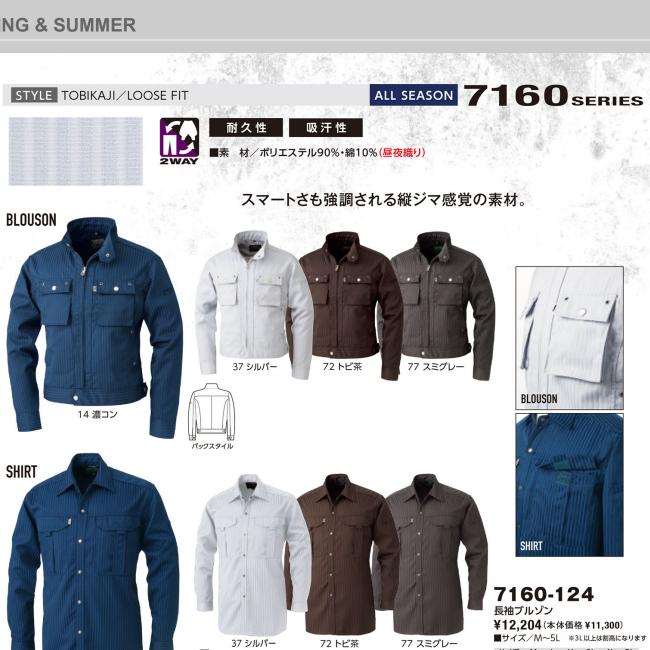

http://www.toraichi.com/

サイズ M L LL 3L 4L 5L 胸廻り 106 110 114 118 124 130 肩 巾 46 48 50 52 54 56 柚 丈 60 62 64 66 68 68 着 丈 55 57 59 61 63 63

- ●スタンドカラー仕様●マチ付胸ポケット ●左袖ベン差し付●袖ロアジャスター ●裾脇アジャスター

## **CARGO PANTS**

14 濃コン

バックスタイル

## 7160-125

長袖シャツ

## ¥10,044 本体価格 ¥9,300)

■サイズ/M~5L ※3L以上は割高になります サイズ M L LL 3L 4L 5L 胸廻り 116 120 124 128 132 136 肩 巾 46.5 48.5 50.5 52.5 54.5 56.5 袖 丈 57 59 61 63 65 65 着 丈 79 81 83 85 87 87

●マジックテープ付雨ブタ胸ポケット ●左袖ペン差し付●袖ロアジャスター

## 7160-219

カーゴパンツ

¥10,044(本体価格¥9,300)

■サイズ/M~5L ※3L以上は割高になります ウエスト M(75) L(80) LL(85) 3L(90) 4L(100) 5L(110) フタリホ 35.1 36.9 38.7 40.5 44.1 47.7 股 下 85

●マジックテープ付バックボケット●マジックテープ付サイドボケット

www.toraichi.com 79

1up