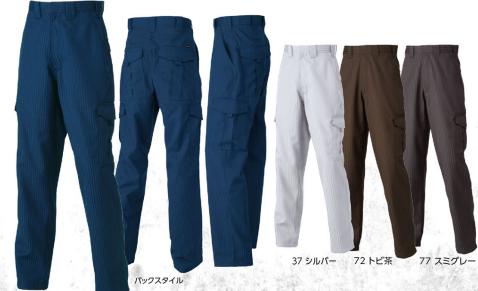

## **CARGO PANTS**

14 濃コン

バックスタイル

## 7160-219

カーゴパンツ

¥10,044(本体価格¥9,300)

■サイズ/M~5L ※3L以上は割高になります ウエスト M(75) L(80) LL(85) 3L(90) 4L(100) 5L(110) フタリホ 35.1 36.9 38.7 40.5 44.1 47.7 股 下 85

●マジックテープ付バックボケット●マジックテープ付サイドボケット

www.toraichi.com 79

1up