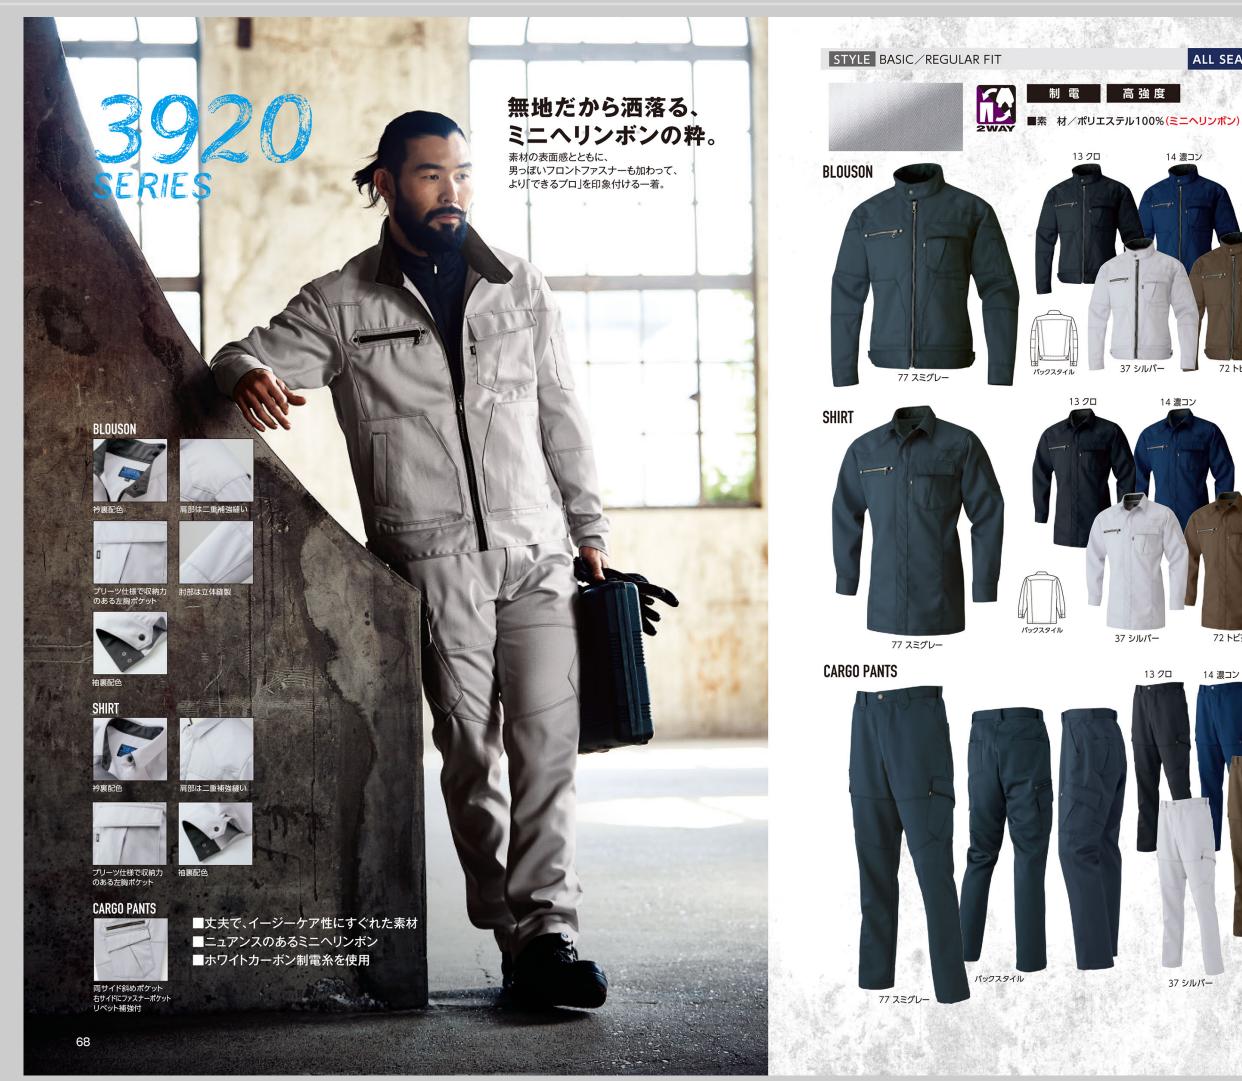

## **TORAICHI Style 2018 SPRING & SUMMER**

ALL SEASON 3920 SERIES

14 濃コン

72 トビ茶

37 シルバー

3920-124 長袖ブルゾン ¥9,072 (本体価格 ¥8,400) サイズ/M~5L \*3L以上は副商になります サイズ M L LL 3L 4L 5L 胸廻り 110 114 118 122 128 134 肩 巾 48.5 50.5 52.5 54.5 56.5 58.5 袖 丈 60.5 62.5 64.5 66.5 66.5 66.5 着 丈 64 66 68 70 72 72

●右胸ファスナーボケットにリベット補強
●背身ノーフォーク仕様
●左袖ベン差し付●裾脇アジャスター

## **3920-125** <sub>長袖シャツ</sub>

¥7,020(本体価格¥6,500) ■サイズ/M~5L ※3L以上は割高になります # 1 T M

| ワイ | ~  | IVI  | _ L  | LL   | 3L   | 4L   | SL   |
|----|----|------|------|------|------|------|------|
| 胸廻 | IJ | 110  | 114  | 118  | 122  | 128  | 134  |
| 肩  | 巾  | 43.5 | 45.5 | 47.5 | 49.5 | 51.5 | 53.5 |
| 袖  | 丈  | 59.5 | 61.5 | 63.5 | 65.5 | 65.5 | 65.5 |
| 着  | 丈  | 76   | 78   | 80   | 82   | 84   | 84   |

●右胸ファスナーボケットにリベット補強 ●左袖ペン差し付

### 3920-219 カーゴパンツ

¥7,020(本体価格¥6,500) ■サイズ/M~5L ※3L以上は割高になります ウエスト M(76) L(82) LL(88) 3L(95) 4L(100) 5L(105) フタリ巾 34.4 36 37.6 39.4 40.7 42 股下 83.5 ●左後ポケットプリーツ入り ●太めベルトループ

www.toraichi.com 69

1up