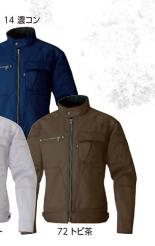

## **TORAICHI Style 2018 SPRING & SUMMER**

ALL SEASON 3920 SERIES

14 濃コン

72 トビ茶

37 シルバー

3920-124 長袖ブルゾン ¥9,072 (本体価格 ¥8,400) サイズ/M~5L \*3L以上は副商になります サイズ M L LL 3L 4L 5L 胸廻り 110 114 118 122 128 134 肩 巾 48.5 50.5 52.5 54.5 56.5 58.5 袖 丈 60.5 62.5 64.5 66.5 66.5 66.5 着 丈 64 66 68 70 72 72

●右胸ファスナーボケットにリベット補強
●背身ノーフォーク仕様
●左袖ベン差し付●裾脇アジャスター