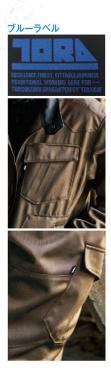

●右胸ファスナーボケットにリベット補強
●背身ノーフォーク仕様
●左袖ベン差し付●裾脇アジャスター

●右胸ファスナーボケットにリベット補強 ●左袖ペン差し付

### 3920-219 カーゴパンツ

¥7,020(本体価格¥6,500) ■サイズ/M~5L ※3L以上は割高になります ウエスト M(76) L(82) LL(88) 3L(95) 4L(100) 5L(105) フタリ巾 34.4 36 37.6 39.4 40.7 42 股下 83.5 ●左後ポケットプリーツ入り ●太めベルトループ

www.toraichi.com 69

1up