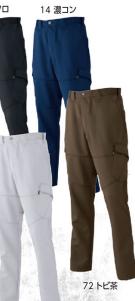

## **TORAICHI Style 2018 SPRING & SUMMER**

ALL SEASON 3920 SERIES

14 濃コン

72 トビ茶

37 シルバー

3920-124 長袖ブルゾン ¥9,072 (本体価格 ¥8,400) サイズ/M~5L \*3L以上は副商になります サイズ M L LL 3L 4L 5L 胸廻り 110 114 118 122 128 134 肩 巾 48.5 50.5 52.5 54.5 56.5 58.5 袖 丈 60.5 62.5 64.5 66.5 66.5 66.5 着 丈 64 66 68 70 72 72

### 3920-219 カーゴパンツ

¥7,020(本体価格¥6,500) ■サイズ/M~5L ※3L以上は割高になります ウエスト M(76) L(82) LL(88) 3L(95) 4L(100) 5L(105) フタリ巾 34.4 36 37.6 39.4 40.7 42 股下 83.5 ●左後ポケットプリーツ入り ●太めベルトループ

www.toraichi.com 69

1up