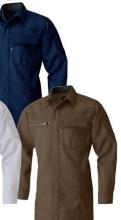

## **TORAICHI Style 2018 SPRING & SUMMER**

ALL SEASON 3920 SERIES

14 濃コン

72 トビ茶

37 シルバー

3920-124 長袖ブルゾン ¥9,072 (本体価格 ¥8,400) サイズ/M~5L \*3L以上は副商になります サイズ M L LL 3L 4L 5L 胸廻り 110 114 118 122 128 134 肩 巾 48.5 50.5 52.5 54.5 56.5 58.5 袖 丈 60.5 62.5 64.5 66.5 66.5 66.5 着 丈 64 66 68 70 72 72

●右胸ファスナーボケットにリベット補強
●背身ノーフォーク仕様
●左袖ベン差し付●裾脇アジャスター

## **3920-125** <sub>長袖シャツ</sub>

¥7,020(本体価格¥6,500) ■サイズ/M~5L ※3L以上は割高になります # 1 T M

| ワイ | ~  | IVI  | _ L  | LL   | 3L   | 4L   | SL   |
|----|----|------|------|------|------|------|------|
| 胸廻 | IJ | 110  | 114  | 118  | 122  | 128  | 134  |
| 肩  | 巾  | 43.5 | 45.5 | 47.5 | 49.5 | 51.5 | 53.5 |
| 袖  | 丈  | 59.5 | 61.5 | 63.5 | 65.5 | 65.5 | 65.5 |
| 着  | 丈  | 76   | 78   | 80   | 82   | 84   | 84   |

●右胸ファスナーボケットにリベット補強 ●左袖ペン差し付