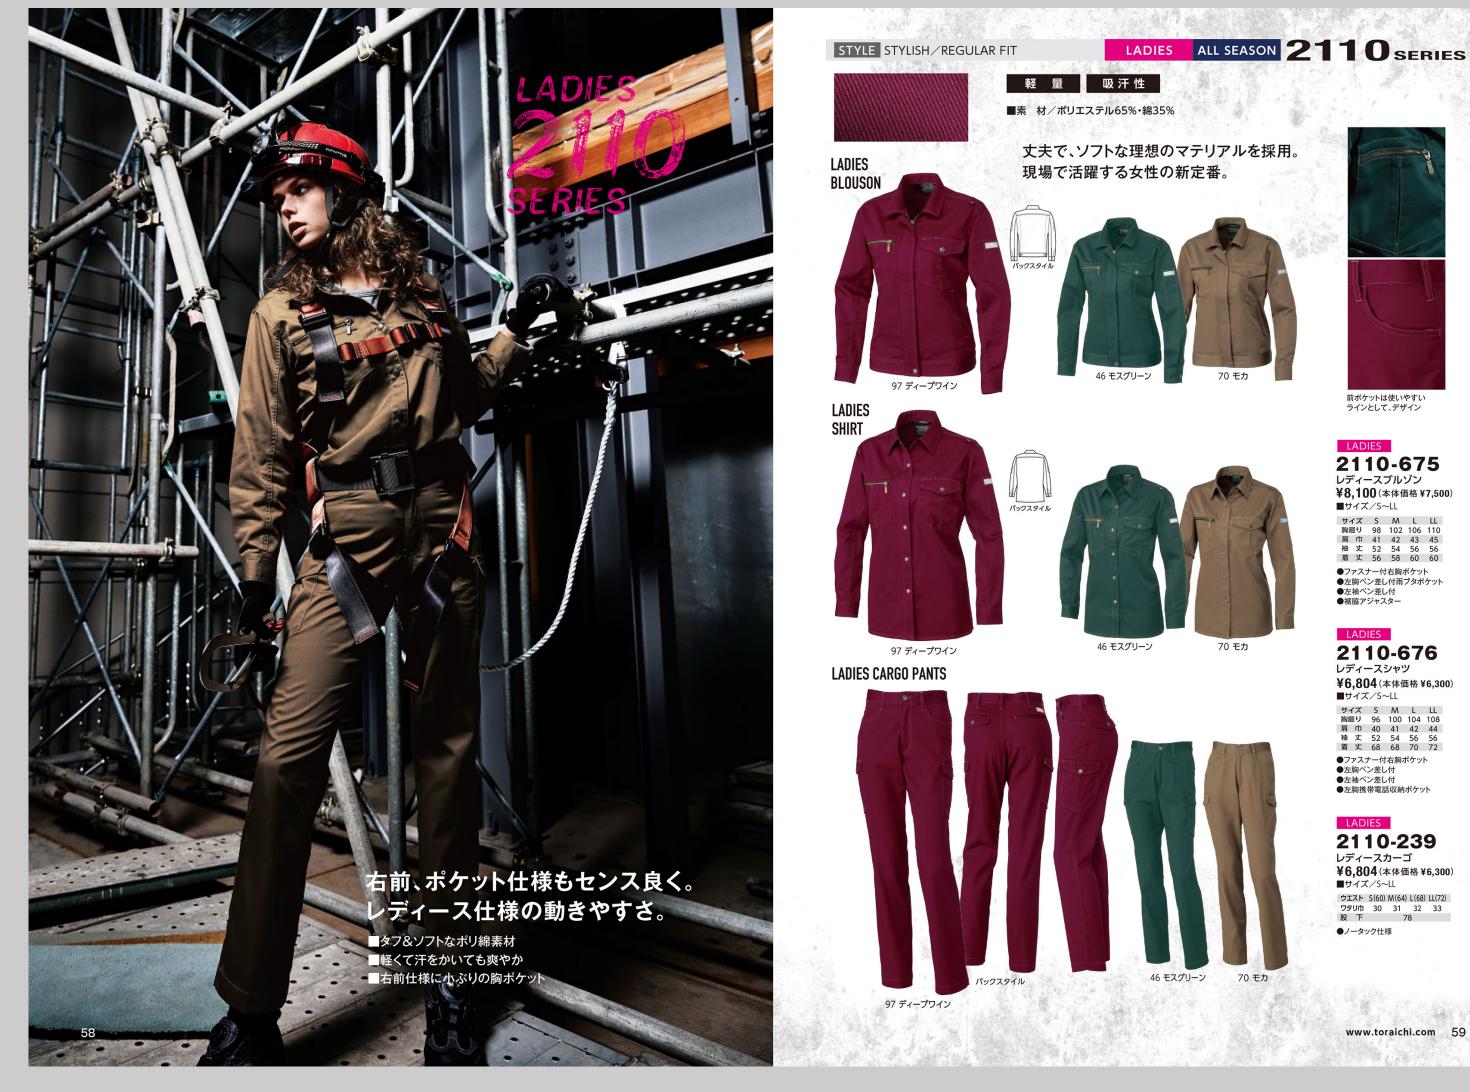

## **TORAICHI Style 2018 SPRING & SUMMER**

TORAICHI Style

2018 SPRING & SUMMER

**EXCELLENT** &

0

GEAR.GUA

2018 SPRING & SUMME



http://www.toraichi.com/

evidence\_01.psd



闘う男の作業服

# IONAL WORKING TORAICHI.

Copyright (c) 2018 1UP Co., Ltd. All Rights Reserved

寅高

www.toraichi.com

### **TORAICHI Style 2018 SPRING & SUMMER**







70 モカ









ー 前ポケットは使いやすい ラインとして、デザイン

#### LADIES

2110-675 レディースブルゾン ¥8,100(本体価格¥7,500) ■サイズ/S~LL

| サー            | ィズ | S  | M   | L   | LL  |
|---------------|----|----|-----|-----|-----|
| 胸廻り           |    | 98 | 102 | 106 | 110 |
| 肩             | ψ  | 41 | 42  | 43  | 45  |
| 袖             | 丈  | 52 | 54  | 56  | 56  |
| 着             | 丈  | 56 | 58  | 60  | 60  |
| ●ファスナー付左胸ポケット |    |    |     |     |     |

ファスナー付右胸ボケット
左胸ペン差し付雨ブタボケット
左袖ペン差し付
裾脇アジャスター

#### LADIES

2110-676 レディースシャツ ¥6,804(本体価格¥6,300) ■サイズ/S~LL サイズ S M L LL 胸題り 96 100 104 108 肩 巾 40 41 42 44 袖 丈 52 54 56 56 着 丈 68 68 70 72 ●ファスナー付右胸ボケット
●左胸ベン差し付
●左袖ベン差し付
●左胸携帯電話収納ボケット

#### LADIES

2110-239 レディースカーゴ ¥6,804(本体価格¥6,300) ■サイズ/S~LL ウエスト S(60) M(64) L(68) LL(72) ワタリ巾 30 31 32 33 股 下 78 ●ノータック仕様

www.toraic