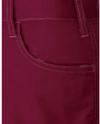

#### LADIES

2110-239 レディースカーゴ ¥6,804(本体価格¥6,300) ■サイズ/S~LL ウエスト S(60) M(64) L(68) LL(72) ワタリ巾 30 31 32 33 股 下 78 ●ノータック仕様

www.toraichi.com 59

1up