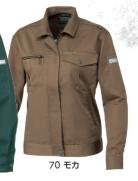

#### LADIES

2110-676 レディースシャツ ¥6,804(本体価格¥6,300) ■サイズ/S~LL サイズ S M L LL 胸題り 96 100 104 108 肩 巾 40 41 42 44 袖 丈 52 54 56 56 着 丈 68 68 70 72 ●ファスナー付右胸ボケット
●左胸ベン差し付
●左袖ベン差し付
●左胸携帯電話収納ボケット