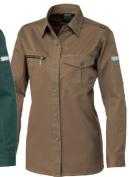

#### LADIES

2110-676 レディースシャツ ¥6,804(本体価格¥6,300) ■サイズ/S~LL サイズ S M L LL 胸題り 96 100 104 108 肩 巾 40 41 42 44 袖 丈 52 54 56 56 着 丈 68 68 70 72 ●ファスナー付右胸ボケット
●左胸ベン差し付
●左袖ベン差し付
●左胸携帯電話収納ボケット