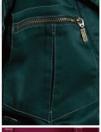

#### LADIES

2110-675 レディースブルゾン ¥8,100(本体価格¥7,500) ■サイズ/S~LL

| サー            | ィズ | S  | M   | L   | LL  |
|---------------|----|----|-----|-----|-----|
| 胸廻り           |    | 98 | 102 | 106 | 110 |
| 肩             | ψ  | 41 | 42  | 43  | 45  |
| 袖             | 丈  | 52 | 54  | 56  | 56  |
| 着             | 丈  | 56 | 58  | 60  | 60  |
| ●ファスナー付左胸ポケット |    |    |     |     |     |

ファスナー付右胸ボケット
左胸ペン差し付雨ブタボケット
左袖ペン差し付
裾脇アジャスター