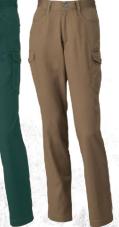

#### LADIES

2110-239 レディースカーゴ ¥6,804(本体価格¥6,300) ■サイズ/S~LL ウエスト S(60) M(64) L(68) LL(72) ワタリ巾 30 31 32 33 股 下 78 ●ノータック仕様

www.toraichi.com 59

1up