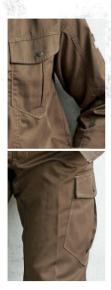

●左胸ペン差し付 ●ファスナー付右胸ボケット ●左胸携帯電話収納ボケット ●裾脇アジャスター

●左袖ペン差し付 ●左胸携帯電話収納ポケット ●ファスナー付右胸ポケット ●両脇裾スリット入り

#### 2110-221

ワンタックカーゴパンツ ¥7,128(本体価格¥6,600) ■サイズ/73~120cm ※88cm以上は割高になります ウエスト 73 76 79 82 85 88 91 95 100 105 110 115 120 フタリウ 31.2 31.8 32.4 33 33.73 34.5 35.5 35.5 36.75 34.75 40 41.25 425 股下 82

●ワンタック仕様