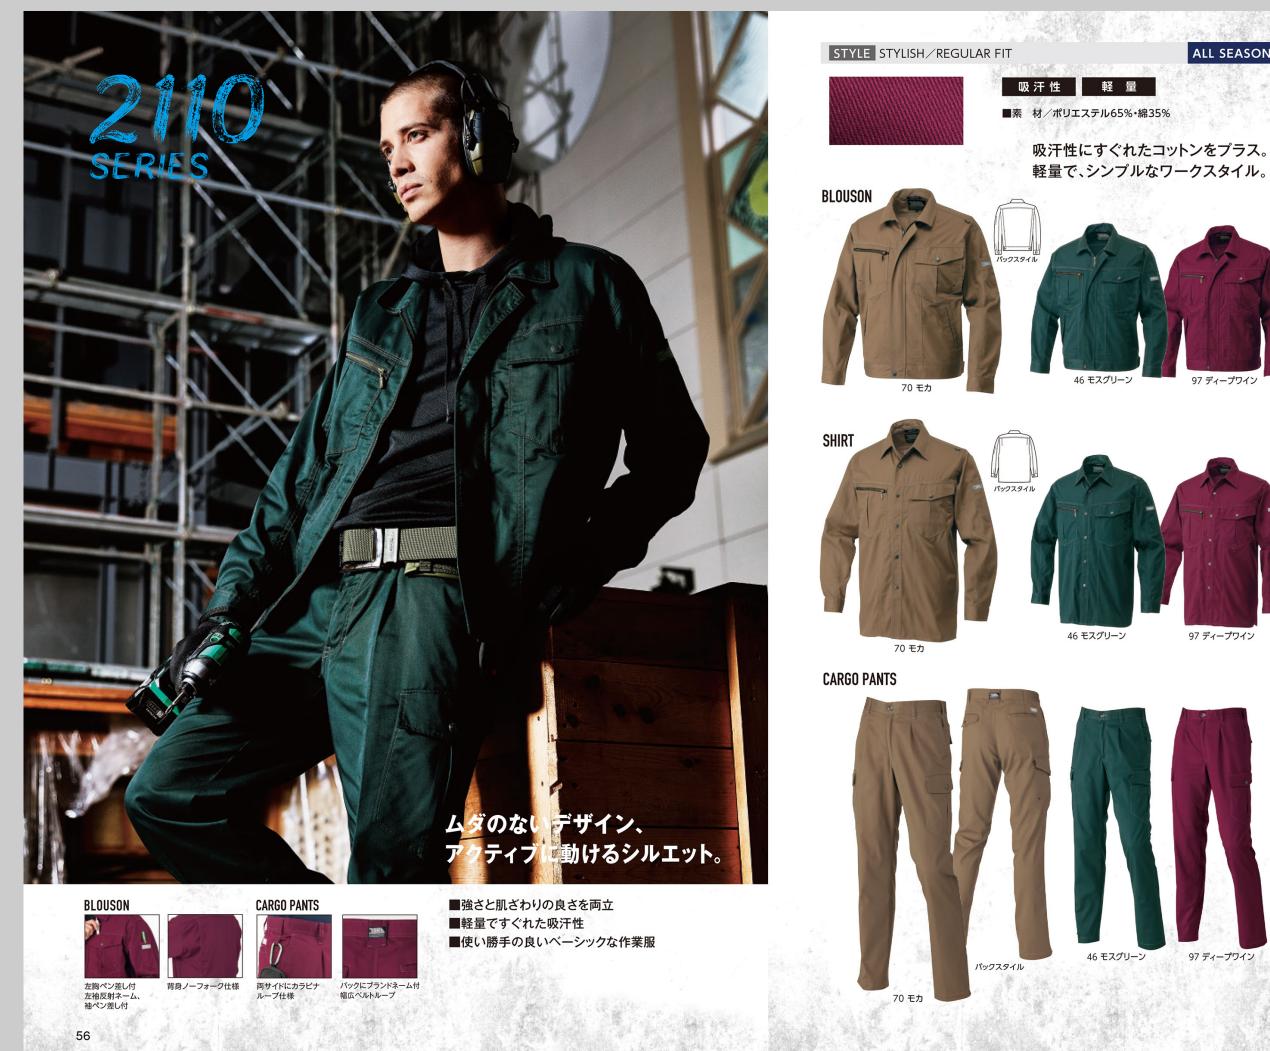

### **TORAICHI Style 2018 SPRING & SUMMER**

ALL SEASON 2110 SERIES

97 ディープワイン

97 ディープワイン

## **2110-124** 長袖ブルゾン ¥8,316(本体価格¥7,700) ■サイズ/M~5L \*\*3L以上は割高になります サイズ M L LL 3L 4L 5L 胸廻り 114 118 122 128 134 140

| 10-0 A |   |     | 110 | 122 | 120 | 134 |    |
|--------|---|-----|-----|-----|-----|-----|----|
| 肩      | ф | 48  | 50  | 52  | 54  | 56  | 60 |
| 袖      | 丈 | 56  | 58  | 60  | 62  | 64  | 66 |
| 着      | 丈 | 62  | 64  | 66  | 68  | 70  | 70 |
|        |   | ン差し |     |     |     |     |    |

●左胸ペン差し付 ●ファスナー付右胸ボケット ●左胸携帯電話収納ボケット ●裾脇アジャスター

#### 2110-125 長袖シャツ

¥7,128(本体価格¥6,600) ■サイズ/M~5L ※3L以上は割高になります

| サー | イズ | Μ   | L   | LL  | 3L  | 4L  | 5L  |
|----|----|-----|-----|-----|-----|-----|-----|
| 胸到 | ョり | 104 | 108 | 112 | 116 | 122 | 128 |
| 肩  | ф  | 45  | 47  | 49  | 51  | 53  | 55  |
| 袖  | 丈  | 58  | 60  | 62  | 64  | 66  | 66  |
| 着  | 丈  | 74  | 75  | 77  | 79  | 81  | 81  |
|    |    |     |     |     |     |     |     |

●左袖ペン差し付 ●左胸携帯電話収納ポケット ●ファスナー付右胸ポケット ●両脇裾スリット入り

#### 2110-221

ワンタックカーゴパンツ ¥7,128(本体価格¥6,600) ■サイズ/73~120cm ※88cm以上は割高になります ウエスト 73 76 79 82 85 88 91 95 100 105 110 115 120 フタリウ 31.2 31.8 32.4 33 33.73 34.5 35.5 35.5 36.75 34.75 40 41.25 425 股下 82

●ワンタック仕様