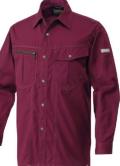

#### 2110-125 長袖シャツ

¥7,128(本体価格¥6,600) ■サイズ/M~5L ※3L以上は割高になります

| サー | イズ | Μ   | L   | LL  | 3L  | 4L  | 5L  |
|----|----|-----|-----|-----|-----|-----|-----|
| 胸到 | ョり | 104 | 108 | 112 | 116 | 122 | 128 |
| 肩  | ф  | 45  | 47  | 49  | 51  | 53  | 55  |
| 袖  | 丈  | 58  | 60  | 62  | 64  | 66  | 66  |
| 着  | 丈  | 74  | 75  | 77  | 79  | 81  | 81  |
|    |    |     |     |     |     |     |     |

●左袖ペン差し付 ●左胸携帯電話収納ポケット ●ファスナー付右胸ポケット ●両脇裾スリット入り