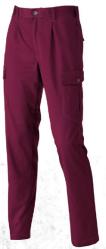

#### 2110-221

ワンタックカーゴパンツ ¥7,128(本体価格¥6,600) ■サイズ/73~120cm ※88cm以上は割高になります ウエスト 73 76 79 82 85 88 91 95 100 105 110 115 120 フタリウ 31.2 31.8 32.4 33 33.73 34.5 35.5 35.5 36.75 34.75 40 41.25 425 股下 82

●ワンタック仕様