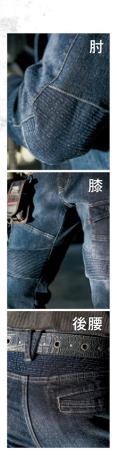

### **TORAICHI Style 2018 SPRING & SUMMER**

■素 材/綿98%・ポリウレタン2%<mark>(ストレッチデニム)</mark>

## 8930-219

デニム蛇腹カーゴパンツ ¥11,880(本体価格¥11,000) ■サイズ/S~5L ※3L以上は創高になります

ウエスト S M L LL 3L 4L 5L (72) (76) (82) (88) (94) (100) (106) プタリ巾 29.5 30.5 32 33.5 35 36.5 38 股下 82

●前ベルトループはダブル仕様

www.toraichi.com 51

1up