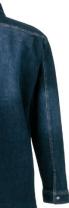

#### 8930-125 デニム長袖シャツ

¥11,556(本体価格¥10,700) ■サイズ/S~5L ※3L以上は割高になります

| サイ | ズ  | S   | Μ   | L   | LL  | 3L  | 4L  | 5L  |
|----|----|-----|-----|-----|-----|-----|-----|-----|
| 胸廻 | ヨリ | 100 | 104 | 108 | 112 | 116 | 122 | 128 |
| 肩  | 巾  | 43  | 45  | 47  | 49  | 51  | 53  | 56  |
| 袖  | 丈  | 57  | 59  | 61  | 63  | 65  | 67  | 67  |
| 着  | 丈  | 72  | 74  | 75  | 77  | 79  | 81  | 81  |

●肩ダーツ仕様でより立体的に ●左袖ブランドネーム付ペン差し