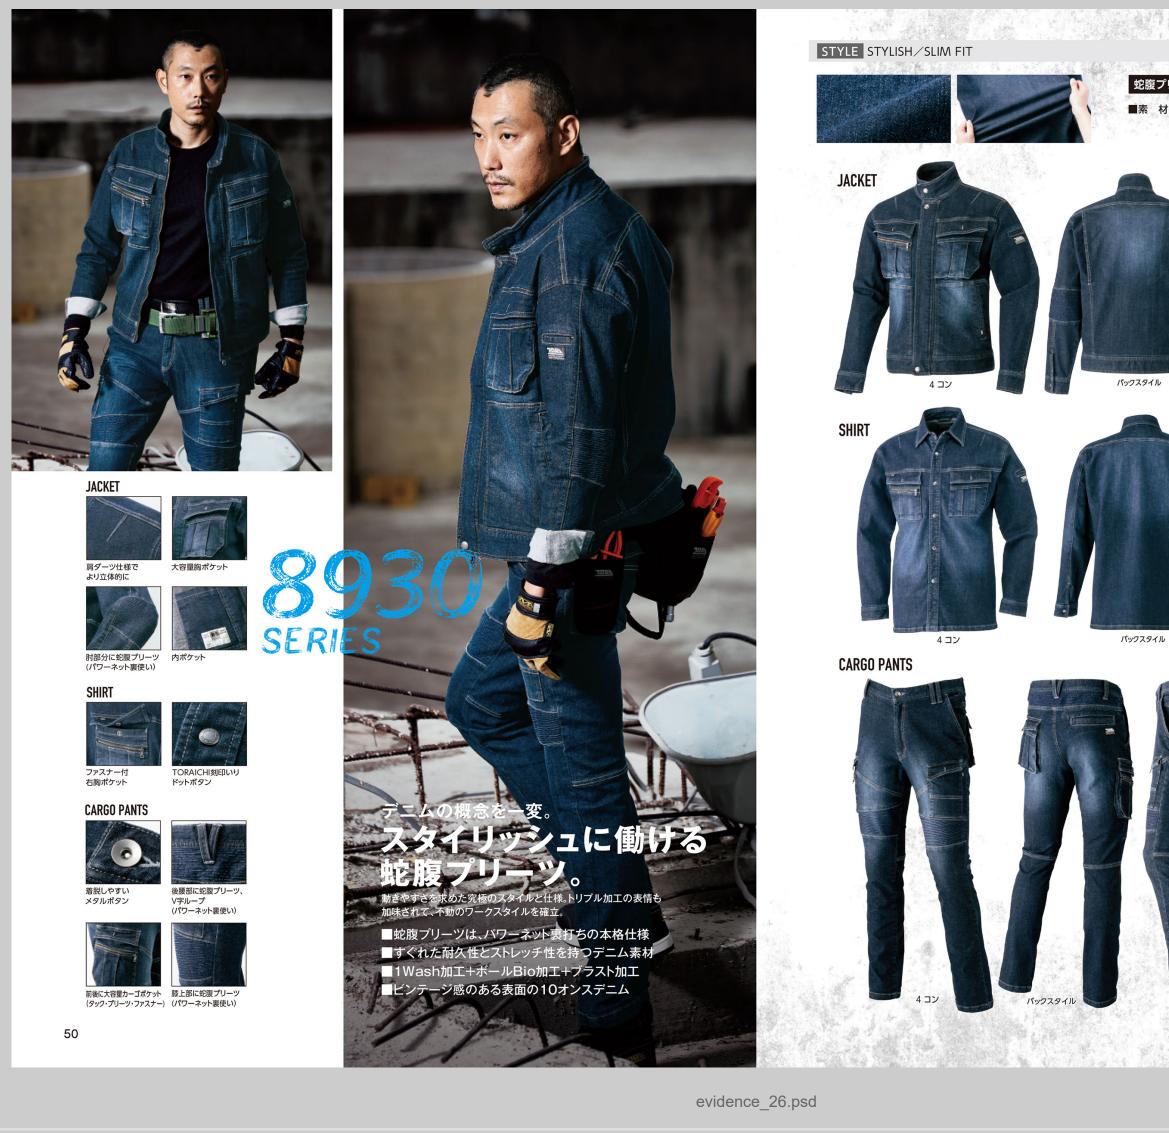

### **TORAICHI Style 2018 SPRING & SUMMER**

■素 材/綿98%・ポリウレタン2%<mark>(ストレッチデニム)</mark>

#### 8930-554 デニム蛇腹ライダースジャケット

¥13,392(本体価格¥12,400) ■サイズ/S~5L ※3L以上は割高になります

| サー | イズ | S   | Μ   | L   | LL  | 3L  | 4L  | 5L  |
|----|----|-----|-----|-----|-----|-----|-----|-----|
| 胸到 | ョり | 100 | 104 | 108 | 112 | 118 | 124 | 130 |
| 肩  | 巾  | 44  | 46  | 48  | 50  | 52  | 54  | 57  |
| 袖  | 丈  | 57  | 59  | 61  | 63  | 65  | 67  | 67  |
| 着  | 丈  | 61  | 62  | 64  | 66  | 68  | 70  | 70  |

●背身ノーフォーク ●左袖ブランドネーム付ペン差し

#### 8930-125 デニム長袖シャツ

¥11,556(本体価格¥10,700) ■サイズ/S~5L ※3L以上は割高になります

| サイ | ズ  | S   | Μ   | L   | LL  | 3L  | 4L  | 5L  |
|----|----|-----|-----|-----|-----|-----|-----|-----|
| 胸廻 | ヨリ | 100 | 104 | 108 | 112 | 116 | 122 | 128 |
| 肩  | 巾  | 43  | 45  | 47  | 49  | 51  | 53  | 56  |
| 袖  | 丈  | 57  | 59  | 61  | 63  | 65  | 67  | 67  |
| 着  | 丈  | 72  | 74  | 75  | 77  | 79  | 81  | 81  |

●肩ダーツ仕様でより立体的に ●左袖ブランドネーム付ペン差し

## 8930-219

デニム蛇腹カーゴパンツ ¥11,880(本体価格¥11,000) ■サイズ/S~5L ※3L以上は創高になります

ウエスト S M L LL 3L 4L 5L (72) (76) (82) (88) (94) (100) (106) プタリ巾 29.5 30.5 32 33.5 35 36.5 38 股下 82

●前ベルトループはダブル仕様

www.toraichi.com 51

1up