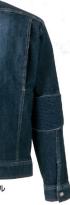

#### 8930-554 デニム蛇腹ライダースジャケット

¥13,392(本体価格¥12,400) ■サイズ/S~5L ※3L以上は割高になります

| サー | イズ | S   | Μ   | L   | LL  | 3L  | 4L  | 5L  |
|----|----|-----|-----|-----|-----|-----|-----|-----|
| 胸到 | ョり | 100 | 104 | 108 | 112 | 118 | 124 | 130 |
| 肩  | 巾  | 44  | 46  | 48  | 50  | 52  | 54  | 57  |
| 袖  | 丈  | 57  | 59  | 61  | 63  | 65  | 67  | 67  |
| 着  | 丈  | 61  | 62  | 64  | 66  | 68  | 70  | 70  |

●背身ノーフォーク ●左袖ブランドネーム付ペン差し