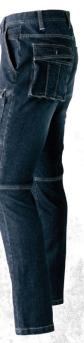

## 8930-219

デニム蛇腹カーゴパンツ ¥11,880(本体価格¥11,000) ■サイズ/S~5L ※3L以上は創高になります

ウエスト S M L LL 3L 4L 5L (72) (76) (82) (88) (94) (100) (106) プタリ巾 29.5 30.5 32 33.5 35 36.5 38 股下 82

●前ベルトループはダブル仕様

www.toraichi.com 51

1up