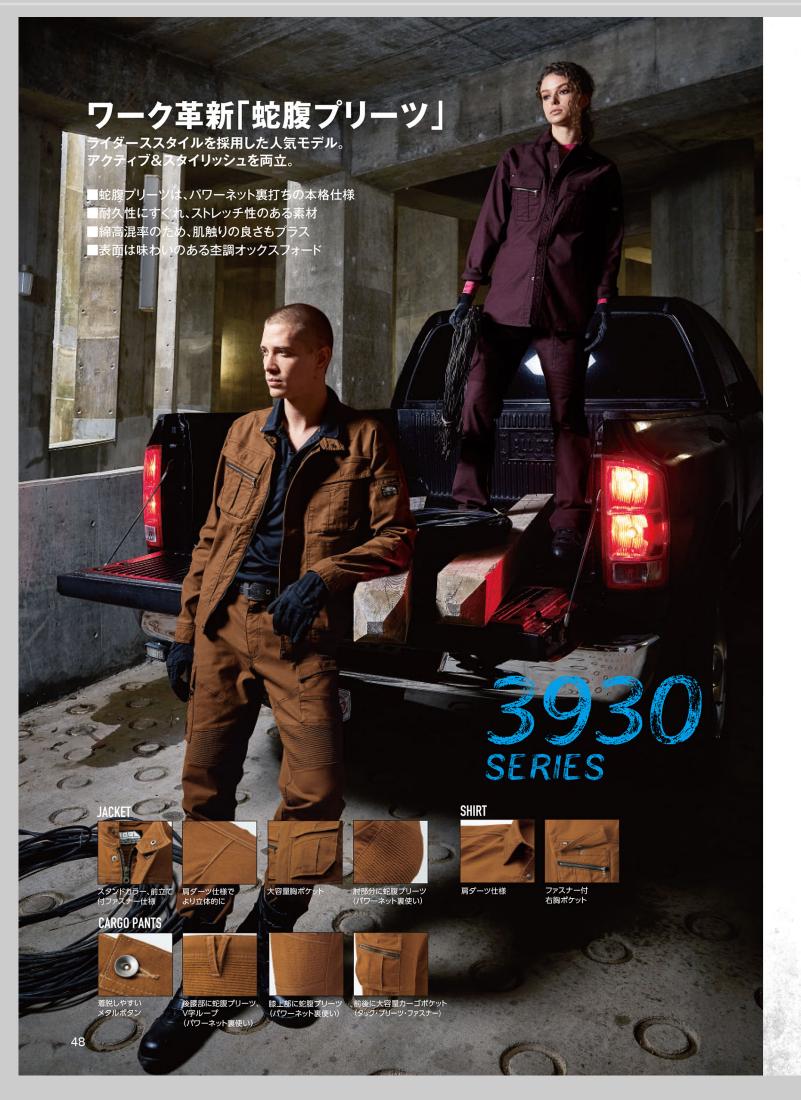

http://www.toraichi.com/









バックスタイル



**3930-554** 蛇腹ライダースジャケット

¥13,392 (本体価格¥12,400) ■サイズ/M~5L ※3L以上は割高になります

サイズ M L LL 3L 4L 5L 胸廻り 104 108 112 118 124 130 肩 巾 46 48 50 52 54 57 袖 丈 59 61 63 65 67 67 着 丈 62 64 66 68 70 70

●背身ノーフォーク●内ポケット●左袖ブランドネーム付ベン差し

## 3930-125

長袖シャツ

¥11,556(本体価格¥10,700)

■サイズ/M~5L ※3L以上は割高になります サイズ M L LL 3L 4L 5L 胸廻り 104 108 112 116 122 128 肩 巾 45 47 49 51 53 56 袖 丈 59 61 63 65 67 67 着 丈 74 75 77 79 81 81

●左袖ブランドネーム付ペン差し

## 3930-219

蛇腹カーゴパンツ

¥11,880 (本体価格 ¥11,000) ■サイズ/M~5L ※3L以上は割高になります

ウエスト M(76) L(82) LL(88) 3L(94) 4L(100) 5L(106) フタリ巾 30.5 32 33.5 35 36.5 38 股下 82

●ベルトループはダブル仕様

www.toraichi.com 49

1up