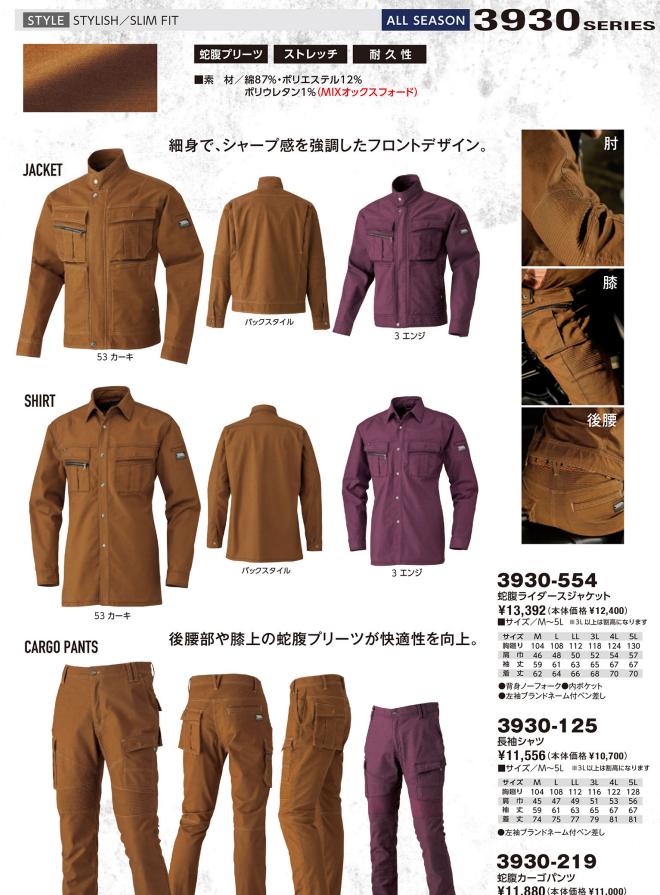

http://www.toraichi.com/

バックスタイル

**3930-554** 蛇腹ライダースジャケット

¥13,392 (本体価格¥12,400) ■サイズ/M~5L ※3L以上は割高になります

サイズ M L LL 3L 4L 5L 胸廻り 104 108 112 118 124 130 肩 巾 46 48 50 52 54 57 袖 丈 59 61 63 65 67 67 着 丈 62 64 66 68 70 70

●背身ノーフォーク●内ポケット●左袖ブランドネーム付ベン差し

## 3930-125

長袖シャツ

¥11,556(本体価格¥10,700)

■サイズ/M~5L ※3L以上は割高になります サイズ M L LL 3L 4L 5L 胸廻り 104 108 112 116 122 128 肩 巾 45 47 49 51 53 56 袖 丈 59 61 63 65 67 67 着 丈 74 75 77 79 81 81

●左袖ブランドネーム付ペン差し

## 3930-219

蛇腹カーゴパンツ

¥11,880 (本体価格 ¥11,000) ■サイズ/M~5L ※3L以上は割高になります

ウエスト M(76) L(82) LL(88) 3L(94) 4L(100) 5L(106) フタリ巾 30.5 32 33.5 35 36.5 38 股下 82

●ベルトループはダブル仕様

www.toraichi.com 49

1up