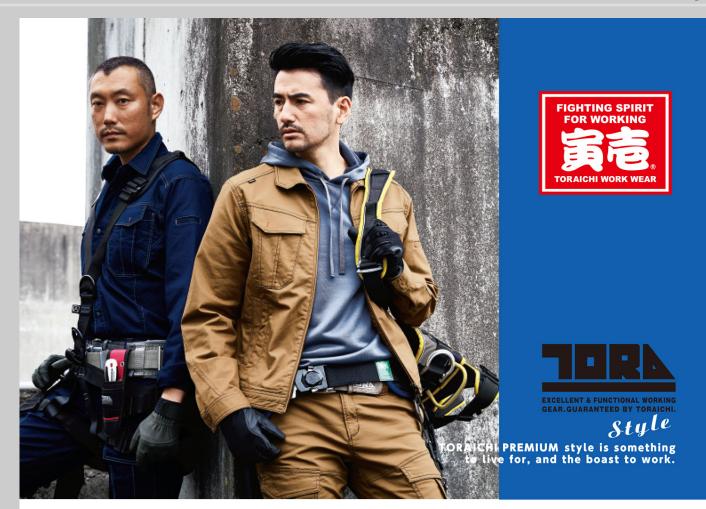

http://www.toraichi.com/









バックスタイル



**3930-554** 蛇腹ライダースジャケット

¥13,392 (本体価格¥12,400) ■サイズ/M~5L ※3L以上は割高になります

サイズ M L LL 3L 4L 5L 胸廻り 104 108 112 118 124 130 肩 巾 46 48 50 52 54 57 袖 丈 59 61 63 65 67 67 着 丈 62 64 66 68 70 70

●背身ノーフォーク●内ポケット●左袖ブランドネーム付ベン差し

## 3930-125

長袖シャツ

¥11,556(本体価格¥10,700)

■サイズ/M~5L ※3L以上は割高になります サイズ M L LL 3L 4L 5L 胸廻り 104 108 112 116 122 128 肩 巾 45 47 49 51 53 56 袖 丈 59 61 63 65 67 67 着 丈 74 75 77 79 81 81

●左袖ブランドネーム付ペン差し

## 3930-219

蛇腹カーゴパンツ

¥11,880 (本体価格 ¥11,000) ■サイズ/M~5L ※3L以上は割高になります

ウエスト M(76) L(82) LL(88) 3L(94) 4L(100) 5L(106) フタリ巾 30.5 32 33.5 35 36.5 38 股下 82

●ベルトループはダブル仕様

www.toraichi.com 49

1up