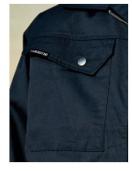

## 1291-201 シャーリングパワー

¥5,940(本体価格¥5,500) ■サイズ/M~5L ※3山以上は割高になります

ウエスト M L LL 3L 4L 5L 73~79 79~85 85~91 91~100 100~110 110~120 ワタリ巾 35.5 36.3 37.1 38.3 39.4 41.4 股 下 80

●マジックテープ付雨ブタサイドポケット