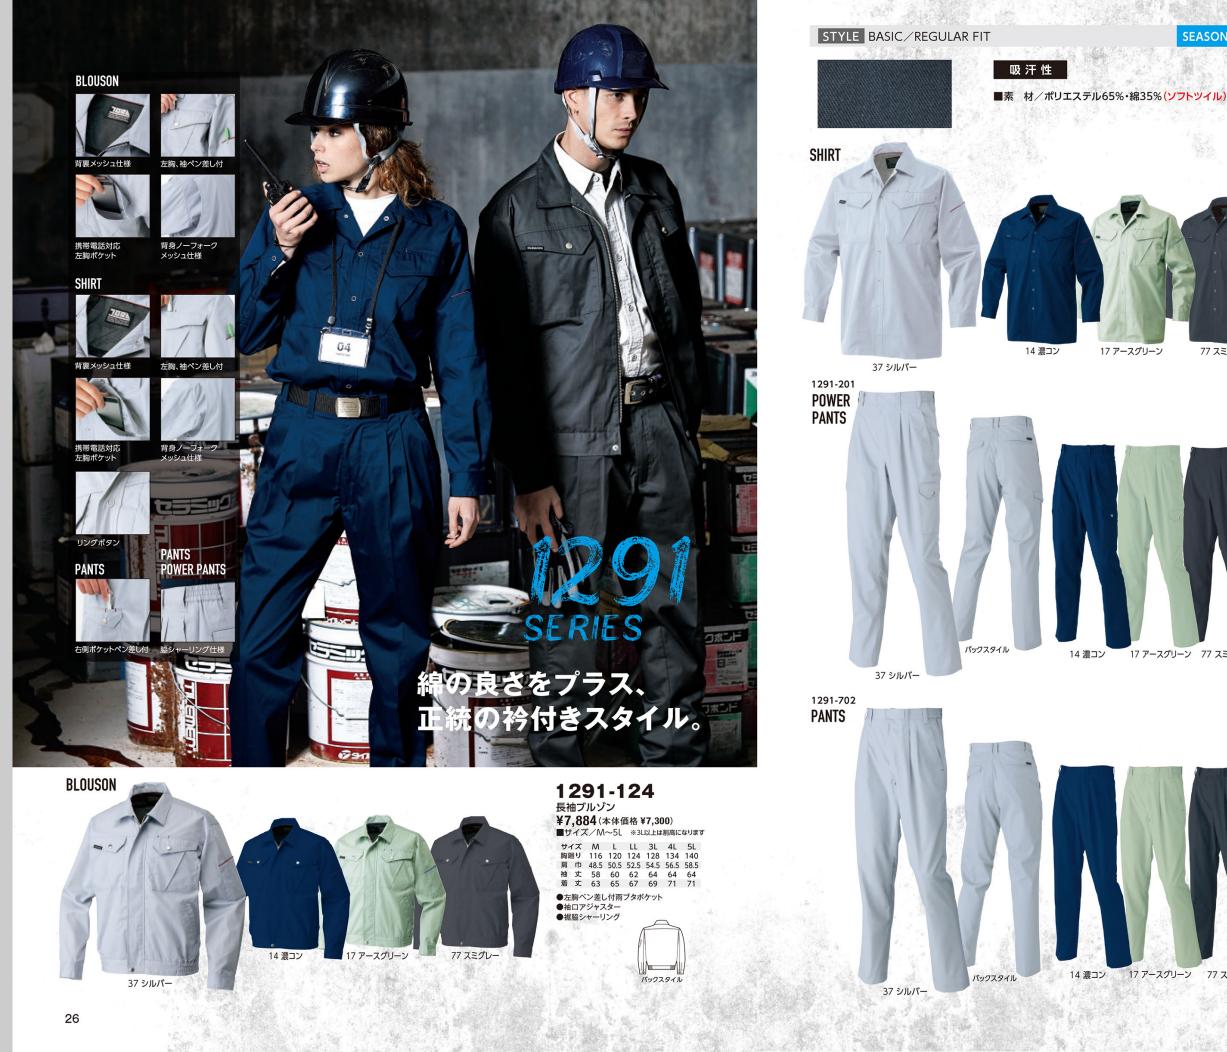

## **TORAICHI Style 2018 SPRING & SUMMER**

SEASON ITEM 1291 SERIES

■スマートで都会的なフロントデザイン ■背裏メッシュなど、着心地爽やか ■肌ざわりもタフさも魅力の綿混素材

77 スミグレー

17 アースグリーン 77 スミグレー

### 1291-125 長袖シャツ ¥5,940(本体価格¥5,500) ■サイズ/M~5L ※3L以上は割高になります サイズ M L LL 3L 4L 5L

| 胸廻り |   | 108       | 112 | 116 | 120 | 124 | 13 |
|-----|---|-----------|-----|-----|-----|-----|----|
| 肩   | ф | 42        | 44  | 46  | 48  | 50  | 52 |
| 袖   | 丈 | 56        | 58  | 60  | 62  | 64  | 66 |
| 着   | 丈 | 74        | 76  | 78  | 80  | 82  | 84 |
|     |   | /4<br>ンギI |     |     |     |     | 8  |

● 左胸へン差し付雨フタボケット
●袖ロアジャスター

## 1291-201 シャーリングパワー

¥5,940(本体価格¥5,500) ■サイズ/M~5L ※3山以上は割高になります

ウエスト M L LL 3L 4L 5L 73~79 79~85 85~91 91~100 100~110 110~120 ワタリ巾 35.5 36.3 37.1 38.3 39.4 41.4 股 下 80

●マジックテープ付雨ブタサイドポケット

## 1291-702 シャーリングスラックス ¥5,724(本体価格¥5,300) ■サイズ/M~5L ※3L以上は割高になります ウエスト M L LL 3L 4L 5L 73~79 79~85 85~91 91~100 100~110 110~120 フタリ巾 35.5 36.3 37.1 38.3 39.4 41.4 股 下 80

77 スミグレー

www.toraichi.com 27

1up