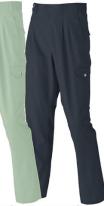

## 1291-201 シャーリングパワー

¥5,940(本体価格¥5,500) ■サイズ/M~5L ※3山以上は割高になります

ウエスト M L LL 3L 4L 5L 73~79 79~85 85~91 91~100 100~110 110~120 ワタリ巾 35.5 36.3 37.1 38.3 39.4 41.4 股 下 80

●マジックテープ付雨ブタサイドポケット