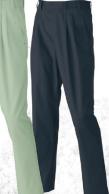

## 1291-702 シャーリングスラックス ¥5,724(本体価格¥5,300) ■サイズ/M~5L ※3L以上は割高になります ウエスト M L LL 3L 4L 5L 73~79 79~85 85~91 91~100 100~110 110~120 フタリ巾 35.5 36.3 37.1 38.3 39.4 41.4 股 下 80

77 スミグレー

www.toraichi.com 27

1up