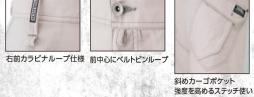

## 5071-219 カーゴパンツ ¥8,100(本体価格¥7,500)

■サイズ/M~5L ※3L以上は割高になります ウエスト M(76) L(82) LL(88) 3L(94) 4L(100) 5L(106) フタリウ 33 34.5 36 37.5 39 40.5 股下 82 裾 中 21 21 22 22 23 23 ●膝部は立体形状

www.toraichi.com 21

1up