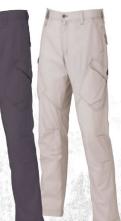

## 5071-219 カーゴパンツ ¥8,100(本体価格¥7,500)

■サイズ/M~5L ※3L以上は割高になります ウエスト M(76) L(82) LL(88) 3L(94) 4L(100) 5L(106) フタリウ 33 34.5 36 37.5 39 40.5 股下 82 裾 中 21 21 22 22 23 23 ●膝部は立体形状

www.toraichi.com 21

1up