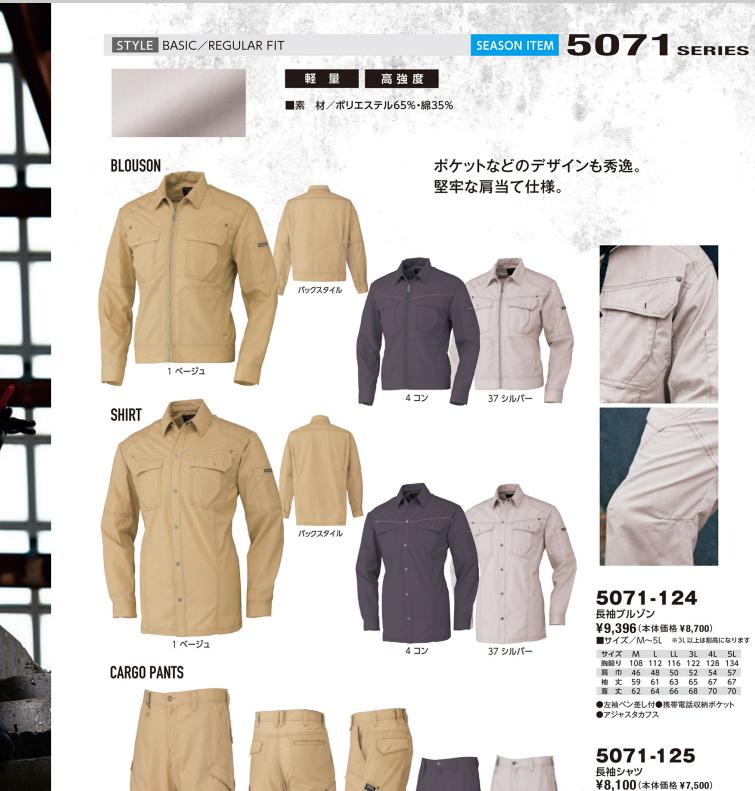

## 涼感のある表情、 軽やかに着こなす夏ワーク。

背身ノーフォーク仕様

■軽量で高い強度のあるメランジ・リップ素材 ■涼感を誘うメランジならではの表面感 ■スタイリッシュなレギュラースタイル

肩当て仕様

SERIES

20

evidence\_11.psd

37 シルバー

4コン

バックスタイル

1 ベージュ

¥8,100(本体価格 ¥7,500) ■サイズ/M~5L ※3L以上は割高になります サイズ M L LL 3L 4L 5L 胸廻り 104 108 112 116 122 128 肩 巾 45 47 49 51 53 56 袖 丈 59 61 63 65 67 67 着 丈 74 75 77 79 81 81

●左袖ペン差し付●アジャスタカフス

## 5071-219 カーゴパンツ ¥8,100(本体価格¥7,500)

■サイズ/M~5L ※3L以上は割高になります ウエスト M(76) L(82) LL(88) 3L(94) 4L(100) 5L(106) フタリウ 33 34.5 36 37.5 39 40.5 股下 82 裾 中 21 21 22 22 23 23 ●膝部は立体形状

www.toraichi.com 21

1up