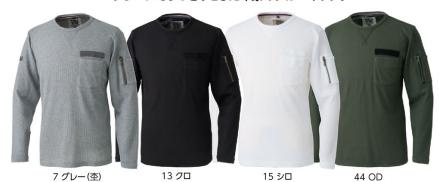

# 脇消臭テープ付

■素 材/ポリエステル65%・綿35%(ワッフル)

クリーンですっきりとした印象のクルーネック。

衿アレンジを変えて、さらに旬度のあるデザイン。

吸汗速乾

108

脇消臭テープ付

■素 材/ポリエステル100%(オリジナルジャガード) 補強部分:綿100%

#### モダンさを醸すオリジナルジャガード生地を採用。

#### 衿デザインをはじめ、肩やポケット仕様も魅力。

### 5761-617

長袖クルーネックTシャツ

¥5,400(本体価格¥5,000)

■サイズ/M~5L ※4L 以上は割高になります サイズ M L LL 3L 4L 5L 胸廻り 96 100 104 110 116 122 肩 巾 42 44 46 48 50 52 袖 丈 60 61 62 63 64 65

- 着 丈 66 68 70 72 74 76 ●後衿ぐりデニムストレッチテープ
- ●右袖刺繍ネーム●胸ポケット ●袖ペン差し付ファスナーポケット