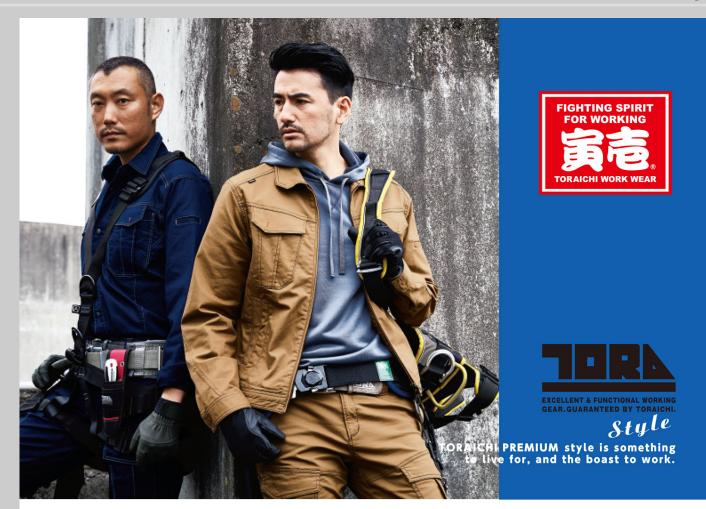

http://www.toraichi.com/





# KNIT WEAR 5761.5561 SERIES

# 脇消臭テープ付

■素 材/ポリエステル65%・綿35%(ワッフル)

クリーンですっきりとした印象のクルーネック。



衿アレンジを変えて、さらに旬度のあるデザイン。



吸汗速乾

108

脇消臭テープ付

■素 材/ポリエステル100%(オリジナルジャガード) 補強部分:綿100%

#### モダンさを醸すオリジナルジャガード生地を採用。



#### 衿デザインをはじめ、肩やポケット仕様も魅力。



### LIMITED

### 5761-617

長袖クルーネックTシャツ

¥5,400(本体価格¥5,000)

■サイズ/M~5L ※4L 以上は割高になります サイズ M L LL 3L 4L 5L 胸廻り 96 100 104 110 116 122 肩 巾 42 44 46 48 50 52 袖 丈 60 61 62 63 64 65

- 着 丈 66 68 70 72 74 76 ●後衿ぐりデニムストレッチテープ
- ●右袖刺繍ネーム●胸ポケット ●袖ペン差し付ファスナーポケット

### LIMITED

### 5761-635

長袖ヘンリーネックシャツ ¥5,400(本体価格¥5,000)

■サイズ/M~5L ※4L以上は割高になります サイズ M L LL 3L 4L 5L 胸廻り 96 100 104 110 116 122 肩 巾 42 44 46 48 50 52 抽 丈 60 61 62 63 64 65

- 着 丈 66 68 70 72 74 76 ●後衿ぐりデニムストレッチテープ
- ●右袖刺繍ネーム●胸ポケット
- ●袖ペン差し付ファスナーポケット





肩、胸ポケットをツイル