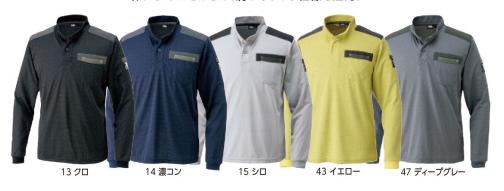

### 5761-617

長袖クルーネックTシャツ

¥5,400(本体価格¥5,000)

■サイズ/M~5L ※4L 以上は割高になります サイズ M L LL 3L 4L 5L 胸廻り 96 100 104 110 116 122 肩 巾 42 44 46 48 50 52 袖 丈 60 61 62 63 64 65

- 着 丈 66 68 70 72 74 76 ●後衿ぐりデニムストレッチテープ
- ●右袖刺繍ネーム●胸ポケット ●袖ペン差し付ファスナーポケット

### LIMITED

### 5761-635

長袖ヘンリーネックシャツ ¥5,400(本体価格¥5,000)

■サイズ/M~5L ※4L以上は割高になります サイズ M L LL 3L 4L 5L 胸廻り 96 100 104 110 116 122 肩 巾 42 44 46 48 50 52 抽 丈 60 61 62 63 64 65

- 着 丈 66 68 70 72 74 76 ●後衿ぐりデニムストレッチテープ
- ●右袖刺繍ネーム●胸ポケット
- ●袖ペン差し付ファスナーポケット