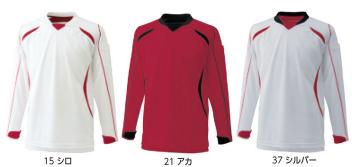

### 吸汗速乾

14 濃コン

■素 材/ポリエステル100%(ディンプルメッシュ)

15 シロ

変わり衿+ライン使いがスポーティ。

パイピング仕様で シェイプ感を強調。

37 シルバー

右袖オリジナル SPORTS LIMITED プリントネーム入り

# 5962-617

プラクティスシャツ ¥4,860 (本体価格¥4,500)

■サイズ/M~3L

サイズ M L LL 3L 胸廻り 98 102 106 110 桁 丈 79 82 85 87 着 丈 68 70 72 74

- ●内衿汗止めテープ ●汗の浸入を防ぐ赤耳仕様
- ●左袖ペン差し付

#### 5962-623 ジップアップシャツ

¥5,184(本体価格¥4,800)

■サイズ/M~3L

サイズ M L LL 3L 胸廻り 98 102 106 110 桁 丈 79 82 85 87 着 丈 68 70 72 74

- ●内衿汗止めテープ ●汗の浸入を防ぐ赤耳仕様
- ●左袖ペン差し付

www.toraichi.com 109

Lup