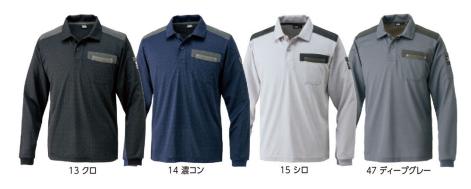

#### LIMITED

# 5561-614

長袖ポロシャツ

¥6,912(本体価格¥6,400)

■サイズ/M~5L ※4L 以上は割高になります サイズ M L LL 3L 4L 5L 胸廻り 100 104 108 112 116 120 肩 巾 43 45 47 49 51 56 袖 丈 62 63 64 65 66 67 着 丈 66 68 70 72 74 76

- ●タイトフィット
- ●杉綾テープ補強左袖ペン差し
- ●肩、胸ポケットをツイル生地、リベットで補強 ●袖ロリブ仕様●両脇裾スリット入り

#### 5561-635

長袖ヘンリーネックシャツ

¥6,912(本体価格¥6,400) ■サイズ/M~5L ※4L 以上は割高になります

サイズ M L LL 3L 4L 5L 胸廻り 100 104 108 112 116 120 肩 巾 43 45 47 49 51 53 油 丈 62 63 64 65 66 67 着 丈 66 68 70 72 74 76

- ●タイトフィット
- ●杉綾テープ補強左袖ペン差し ●肩、胸ポケットをツイル生地、リベットで補強
- ●袖ロリブ仕様●両脇裾スリット入り