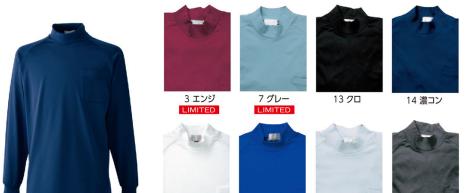

# KNIT WEAR 5560.2530.5962 SERIES

消臭 脇消臭テープ付

■素 材/ポリエステル95%・ポリウレタン5%

新鮮さを装う、ヘンリーネック独特のカジュアル感。

### 5560-635

ヘンリーネックシャツ

¥6,696(本体価格¥6,200)

■サイズ/M~5L ※4L 以上は割高になります サイズ M L LL 3L 4L 5L 胸廻り 100 104 108 112 116 120 肩巾 42 44 46 48 50 52 袖丈 61 62 63 64 65 66 着丈 66 68 70 72 74 76

- ●左袖ペン差し付●脇消臭テープ
- ●胸ポケット ●左袖ブランドネーム付ペン差し
- ●袖ロリブ仕様●両脇裾スリット入り

防塵・防風性の高い

カラーバリエも厳選。

■素 材/表:ポリエステル100% 裏:綿100% 吸汗性 首・袖口スパン入り 裏綿100%

20 花コン

37 シルバー

77 スミグレー

Z-LTORA. TORA

2530-613 ハイネック

ハイネック。

¥6,264(本体価格¥5,800) ■サイズ/M~3L ※3L以上は割高になります

サイズ M L LL 3L 対応身長 160~170 170~180 175~185 175~185 対応胸囲 80~92 90~98 96~104 102~110