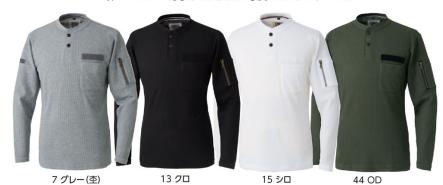

### LIMITED

### 5761-635

長袖ヘンリーネックシャツ ¥5,400(本体価格¥5,000)

■サイズ/M~5L ※4L以上は割高になります サイズ M L LL 3L 4L 5L 胸廻り 96 100 104 110 116 122 肩 巾 42 44 46 48 50 52 抽 丈 60 61 62 63 64 65

- 着 丈 66 68 70 72 74 76 ●後衿ぐりデニムストレッチテープ
- ●右袖刺繍ネーム●胸ポケット
- ●袖ペン差し付ファスナーポケット