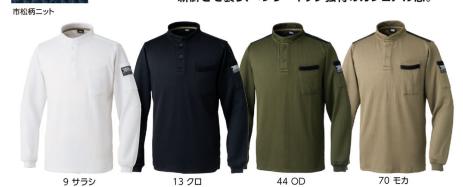

# 脇消臭テープ付

■素 材/ポリエステル65%・綿35%(ワッフル)

クリーンですっきりとした印象のクルーネック。

衿アレンジを変えて、さらに旬度のあるデザイン。

吸汗速乾

108

脇消臭テープ付

■素 材/ポリエステル100%(オリジナルジャガード) 補強部分:綿100%

#### モダンさを醸すオリジナルジャガード生地を採用。

#### 衿デザインをはじめ、肩やポケット仕様も魅力。