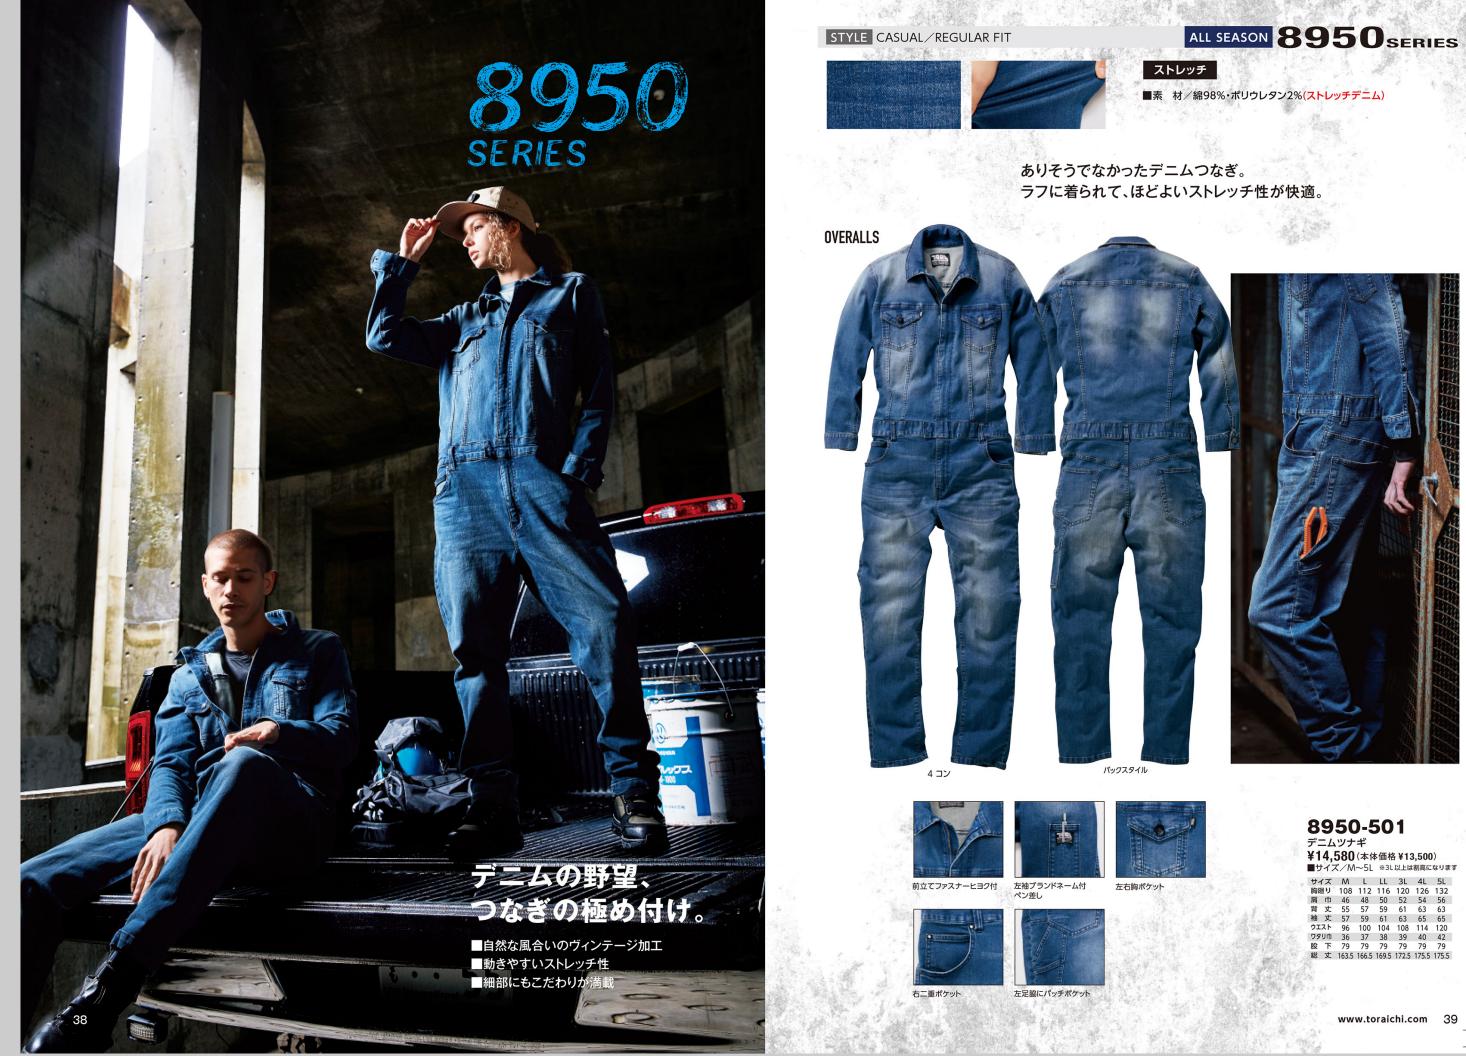

### **TORAICHI Style 2018 SPRING & SUMMER**

| サ- | イズ  | Μ     | L     | LL    | 3L    | 4L    | 5L    |
|----|-----|-------|-------|-------|-------|-------|-------|
| 胸到 | ョり  | 108   | 112   | 116   | 120   | 126   | 132   |
| 肩  | 巾   | 46    | 48    | 50    | 52    | 54    | 56    |
| 背  | 丈   | 55    | 57    | 59    | 61    | 63    | 63    |
| 袖  | 丈   | 57    | 59    | 61    | 63    | 65    | 65    |
| ウエ | スト  | 96    | 100   | 104   | 108   | 114   | 120   |
| 79 | IJФ | 36    | 37    | 38    | 39    | 40    | 42    |
| 股  | 下   | 79    | 79    | 79    | 79    | 79    | 79    |
| 総  | 丈   | 163.5 | 166.5 | 169.5 | 172.5 | 175.5 | 175.5 |